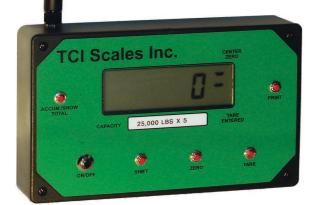

#### Features Include:

- Easy to read 1" display with back light
- loads can be totalized
- automatic zero
- Stainless Steel Enclosure
- Bi Directional RS 232
- Adjustable weighing speed filters
- Simple to operate
- Remote indicator "optional"
- Dependable quality you can trust!
- Made in USA

Complete Wireless Weighing

Snohomish, Washington, USA http://www.tciscales.com E-mail: Sales@tciscales.com USA and Canada: 1-800-522-2206

Made in the USA

TCI Scales Inc.

CAPACITY 25,000 LBS X 5

Fax:425-609-1021

#### Capacities:

5,000 lbs x 1 lbs 10,000 lbs x 2 lbs 25,000 lbs x 5 lbs 50,000 lbs x 10 lbs 75,000 lbs x 15 lbs 100,000 lbs x 20 lbs