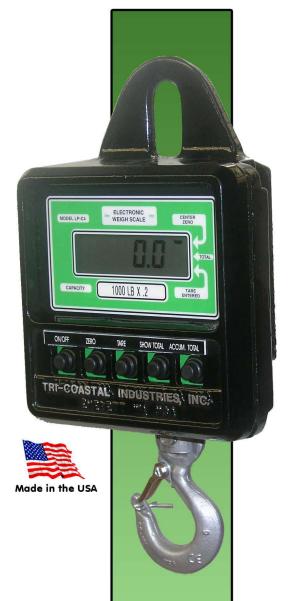

# Model LPC-4 Series

# Hanging Scales 50-1000 lb Cabacity

Portable, self-contained and fully electronic. Rugged and dependable, the TCI Scales Model LPC-4 is ideally suited for every day weighing in such applications as fish hatcheries, sport fishing clubs, charter boats, light manufacturing, batch mixing, aquaculture operations and many other industrial uses.

#### Features Include:

- Easy to read 3/4" high LCD display
- High accuracy
- Loads can be totalized
- Lightweight, compact and easy to handle
- Swivel J-Hook with latch
- Corrosion resistant aluminum casting