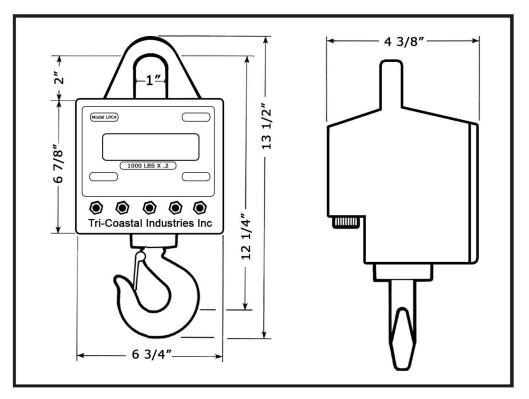

# Model LPC-4 Series

# Hanging Scales 50-1000 lb Cabacity

Portable, self-contained and fully electronic. Rugged and dependable, the TCI Scales Model LPC-4 is ideally suited for every day weighing in such applications as fish hatcheries, sport fishing clubs, charter boats, light manufacturing, batch mixing, aquaculture operations and many other industrial uses.

#### Features Include:

- Easy to read 3/4" high LCD display
- High accuracy
- Loads can be totalized
- Lightweight, compact and easy to handle
- Swivel J-Hook with latch
- Corrosion resistant aluminum casting